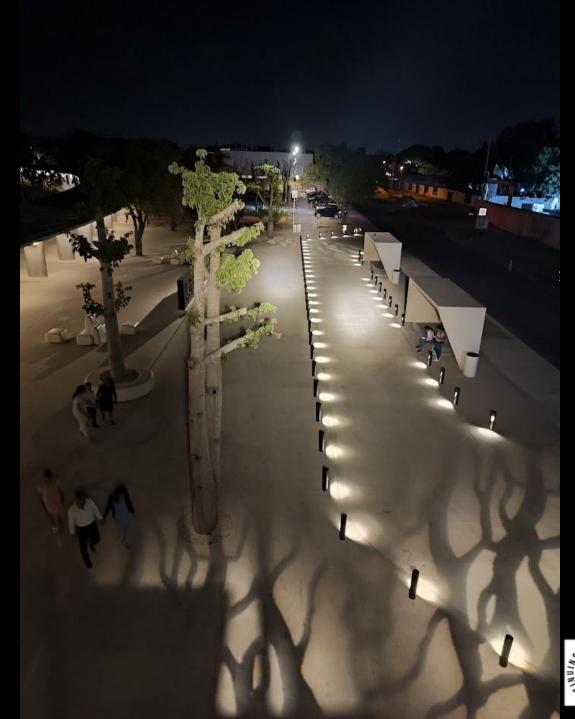

ntity to the Park:

### 02.- Sconce "Saasil "

Industrial design







**3D** view with attachment to the handrail



**3D view outside** 









#### **3D** rear view

**3D view of the lower part** 

- 3.- Slope for pluvial drainage according to the manufacturer's specifications and approval by 333 Luxes/Arq. Elías Cisneros.
- 5.- Registration for access to the driver according to manufacturer's specifications and approval by 333 Luxes/Arq. Elías Cisneros.
- 7.- Carry out GA Illumination dyeing.

















### LA PLANCHA



### ication.org



### 4 elements that provide identity to the Park:

### **03.- Multifunction light column**

Industrial design



#### Detalle del Sistema Columna de Luz Multifunción Modelo CMF01:10 Piezas





Detalle de fijación de luminario a poste.











### 4 elements that provide identity to the Park:

### 04.- Sak che'eh bollard

Industrial design



### LEDucation. Trade Show and Conference

Bolardo modelo "Sak che'eh \*/ Sonrisa / Smile" Versión fabricada en concreto con sistema de iluminación \*Del vocablo maya que significa: Sonrisa

Remate cónico con desnivel de 1.0

cms para drenaje pluvial y arista

superior redondeada.



Remate cónico con desnivel de 1.0 cms para drenaje pluvial y arista superior redondeada.



### LEDucation. Trade Show and Conference

Bolardo modelo "Sak che'eh \*/ Sonrisa / Smile"

Versión fabricada en concreto con sistema de iluminación

\*Del vocablo maya que significa: Sonrisa

01.cm

60 cm 61 cm





Hacia el siguiente

Bolardo

Anclaje del bolardo



### Mockup















7

T

B

3

#### **LE