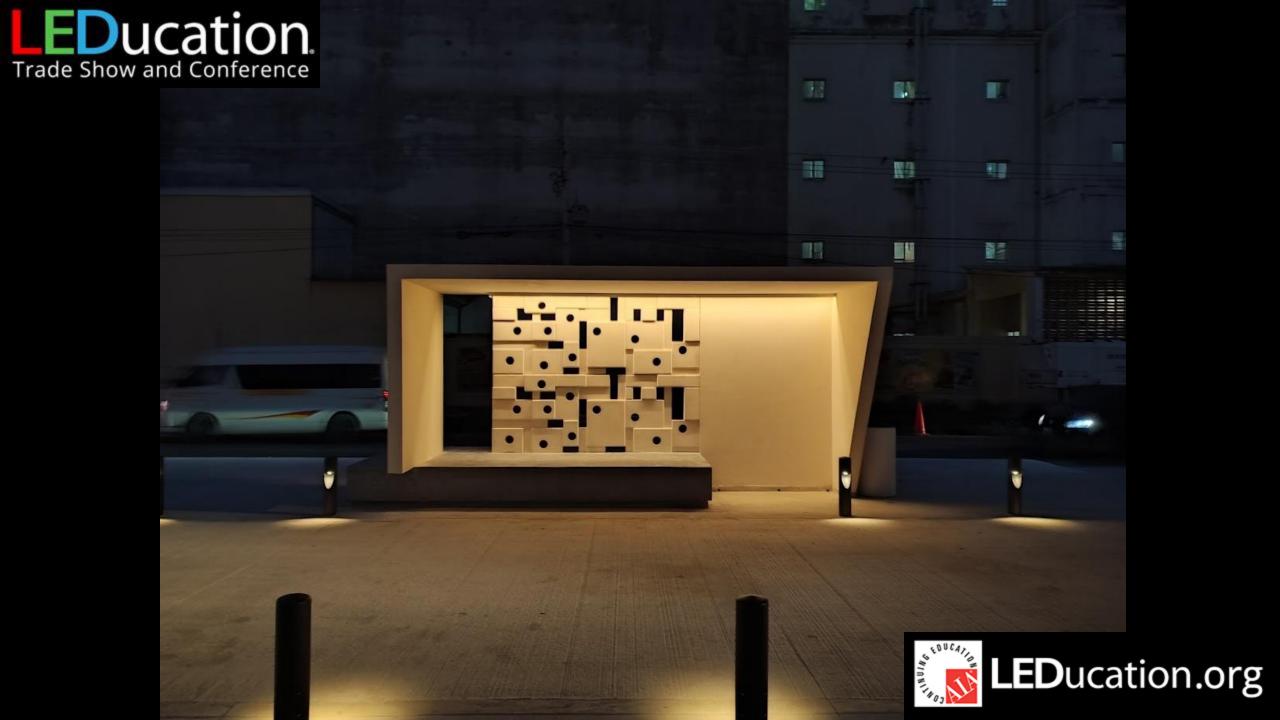

de luminario a poste.











### 4 elements that provide identity to the Park:

### 04.- Sak che'eh bollard

Industrial design



### LEDucation. Trade Show and Conference

Bolardo modelo "Sak che'eh \*/ Sonrisa / Smile" Versión fabricada en concreto con sistema de iluminación \*Del vocablo maya que significa: Sonrisa

Remate cónico con desnivel de 1.0

cms para drenaje pluvial y arista

superior redondeada.



Remate cónico con desnivel de 1.0 cms para drenaje pluvial y arista superior redondeada.



### LEDucation. Trade Show and Conference

Bolardo modelo "Sak che'eh \*/ Sonrisa / Smile"

Versión fabricada en concreto con sistema de iluminación

\*Del vocablo maya que significa: Sonrisa

01.cm

60 cm 61 cm





Hacia el siguiente

Bolardo

Anclaje del bolardo



### Mockup















7

T

B

3

#### **LEDucation**. Trade Show and Conference

#### **Thousands of trees**



### Spaces for social interaction



11

AND







### **Children's play areas**







4,2278

















#### **LEDucation** Trade Show and Conference











\_EDucation.org

The All





Æ





### WE **OVE** Y Diseño integral en el espacio publico





#### This concludes The American Institute of Architects Continuing Education Systems Course





### Thank you for attending!

Please scan the QR code to rate it and leave feedback.



Sutton North Room

LEDucation Presentation Committee

Wendy Kaplan, Kelvix | Craig Fox, ETC | Shaun Fillion, NYSID / RAB | Stacey Bello, KGM Lighting