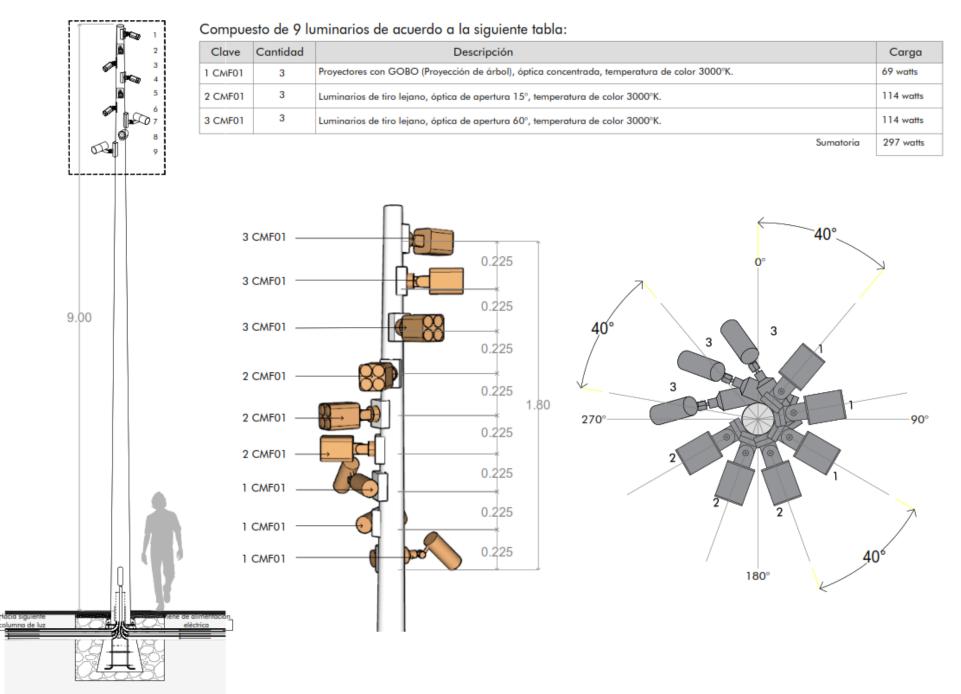

### **03.- Multifunction light column**

Industrial design

#### Detalle del Sistema Columna de Luz Multifunción Modelo CMF01:10 Piezas

Detalle de fijación de luminario a poste.