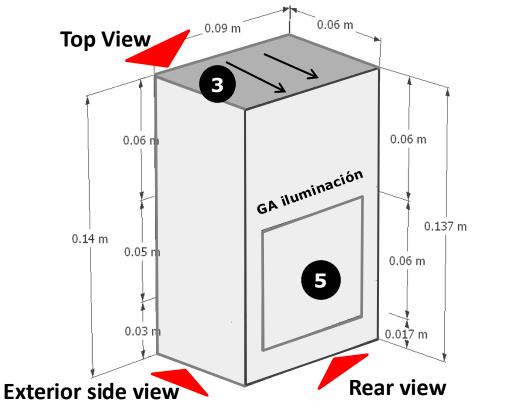

### 01.- "Majo" Sconce

Industrial design

### "Majo" Sconce

Description and 3D views of luminaire

01.- Luminaire made of steel, textured matte finish, color code RAL 9006 white, with salinity resistant finish. Equipped with LED modules and eldo-LED electronic drivers.

### "Majo" Sconce

Description and 3D views of luminaire

3D view with wall mounting

**3D view of the upper part** 

- 03.- White reflector with inclination angle, for better distribution of the grazing effect.
- 04.- Mechanical fastening, according to manufacturer's specification and approval of 333 Luxes. 05.- 13 mm hole for electrical power supply.

#### **3D** rear view

**3D view of the lower part** 

- 3.- Slope for pluvial drainage according to the manufacturer's specifications and approval by 333 Luxes/Arq. Elías Cisneros.
- 5.- Registration for access to the driver according to manufacturer's specifications and approval by 333 Luxes/Arq. Elías Cisneros.
- 7.- Carry out GA Illumination dyeing.