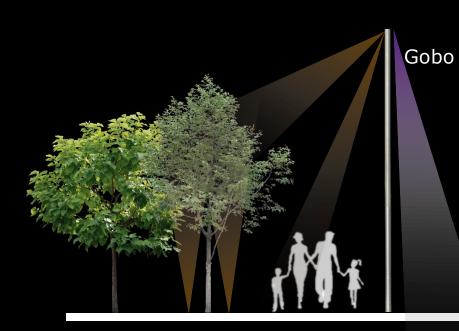

es.



#### To Campeche

"La Plancha" Metropolitan Park.

**To Cancun** 

#### To the beach of Progreso





#### "La Plancha" Metropolitan Park.



Centro histórico Remate del paseo de Montejo

Paseo de Montejo

Monumento a la Patria





The location of the Metropolitan Park "La Plancha" is where the train station was located during the years 1920-1974.













## Architectural lighting design concept







**General location** 





#### Joint of axis

Linear walkway + Circular walkway 50th. street Адероян о изиятат Усова А.8 орна и 48th. street 39th. street Art School 町 14 46th. street C# . street 43th. scorecoupy 10-9-5-09 TYON OF L NO OMISE MeMeller IMNOH TMP-OLIGHET MAG-2521-42th. street

**General location** 





6.1



### **Lighting schemes**





## **Lighting schemes**









Water Bodies







## Linear walkway









#### LEDucation. Trade Show and Conference



**Josef Albers** (1888 - 1976)

Color is an important sensation, the result of several physical phenomena, occurring simultaneously.































**General location** 









Architectural section of the linear walkway



















ANCHE













Intersections

























Et i a Min Vy 6 wille

1 . . Y . . . . . .

ARE 1 8 8 8 8 8



## **Circular walkway**





### **Circular walkway = indirect lighting**



SECTION STATES

TE ET BU TE







#### L06 iluminación indirecta

**Sistema:** iluminación lineal de 65.4 cm x 10.6 cm, para sobreponer en columna para iluminación indirecta, cuerpo rectangular elaborado en aluminio con acabado en color gris