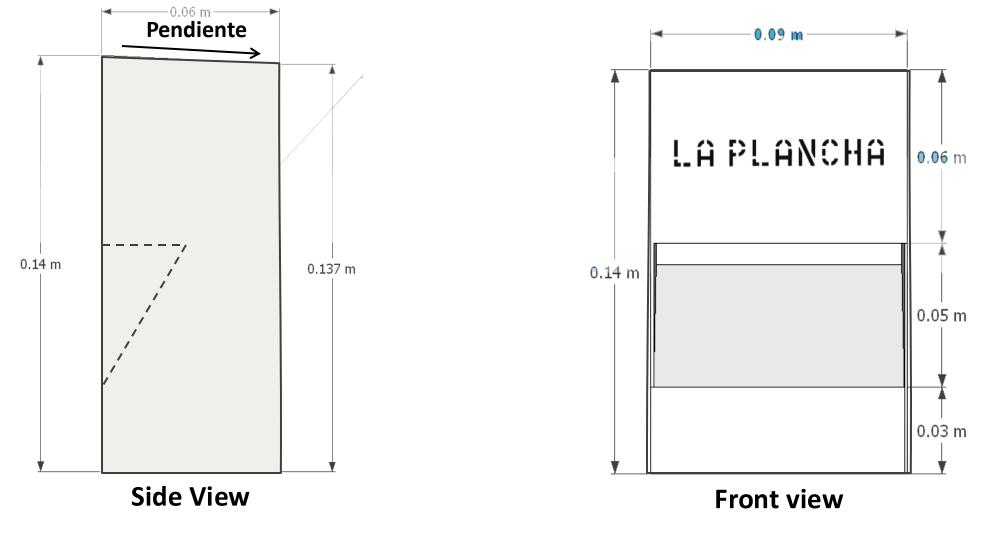

#### L06 iluminación indirecta

**Sistema:** iluminación lineal de 65.4 cm x 10.6 cm, para sobreponer en columna para iluminación indirecta, cuerpo rectangular elaborado en aluminio con acabado en color gris con difusor. Para uso exterior IP 65.

FuentedeLuz:LED,Temperatura de color 3000K,óptica asímetrica°,potencia de 50Watts.Driver:electrónicoIntegradoon/offconoperación de127 - 277 V.Incluyehousinga medidaelaborado por Escofet.Escofet.

Ter

Julia multi