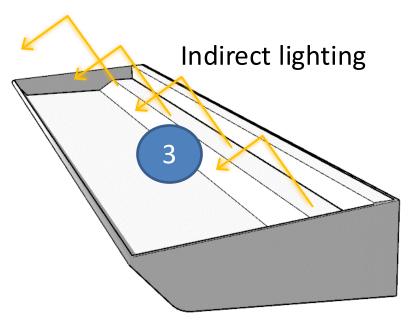

## **Circular walkway**

### **Circular walkway = indirect lighting**

SECTION STATES

TE ET BU TE