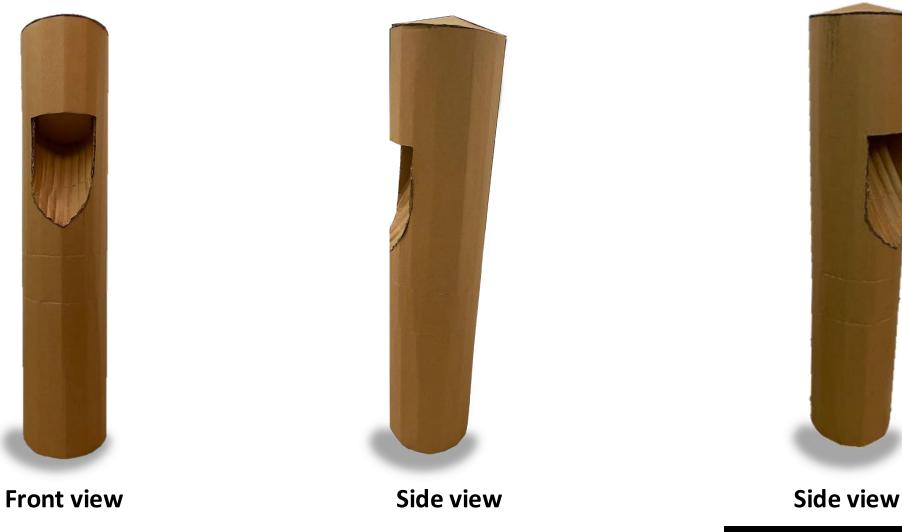

### 04.- Sak che'eh bollard

Industrial design

### LEDucation. Trade Show and Conference

Bolardo modelo "Sak che'eh \*/ Sonrisa / Smile" Versión fabricada en concreto con sistema de iluminación \*Del vocablo maya que significa: Sonrisa

Remate cónico con desnivel de 1.0