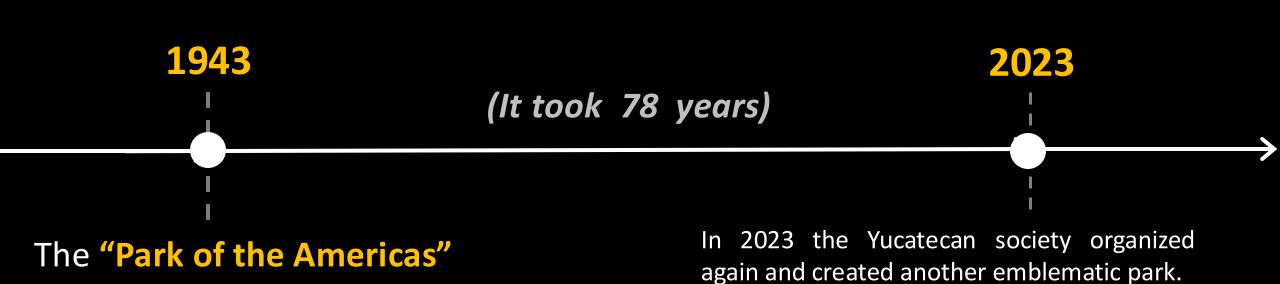

#### **LEDucation**. Trade Show and Conference

The Yucatecan society met convened by Governor Ernesto Novelo and created the "Parque de las Americas" in the Garcia Gineres neighborhood (1943) designed by the architects Manuel and Max Amabilis.

# LEDucation.org

was constructed.

Area: 4 hectares.

"La Plancha" Metropolitan Park.

area: 22 hectares.