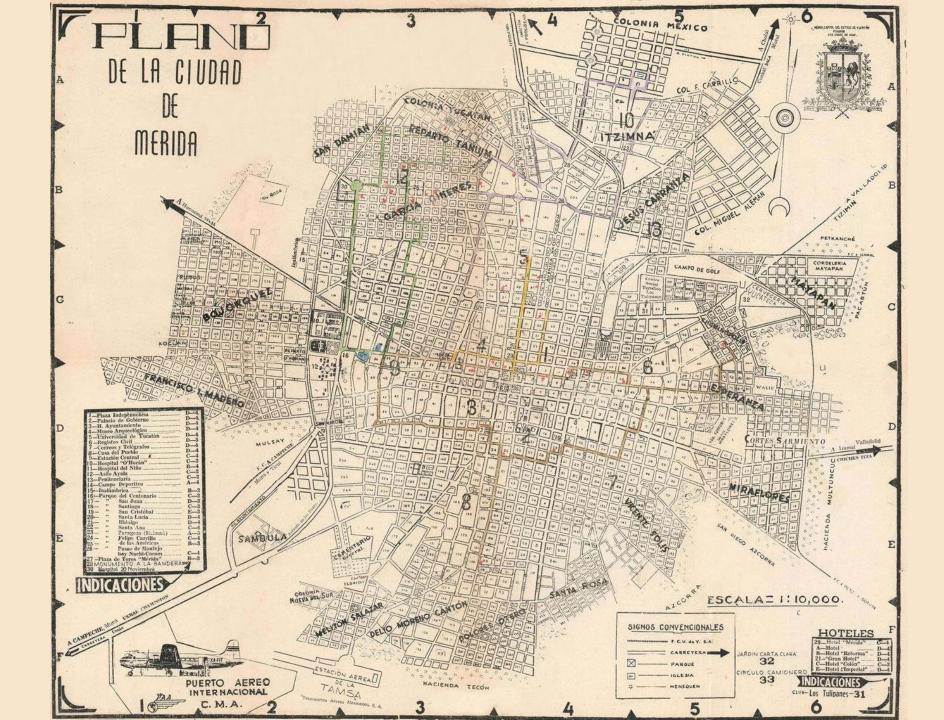

#### **LEDucation**. Trade Show and Conference

The Yucatecan society met convened by Governor Ernesto Novelo and created the "Parque de las Americas" in the Garcia Gineres neighborhood (1943) designed by the architects Manuel and Max Amabilis.

# LEDucation.org

was constructed.

Area: 4 hectares.

"La Plancha" Metropolitan Park.

area: 22 hectares.