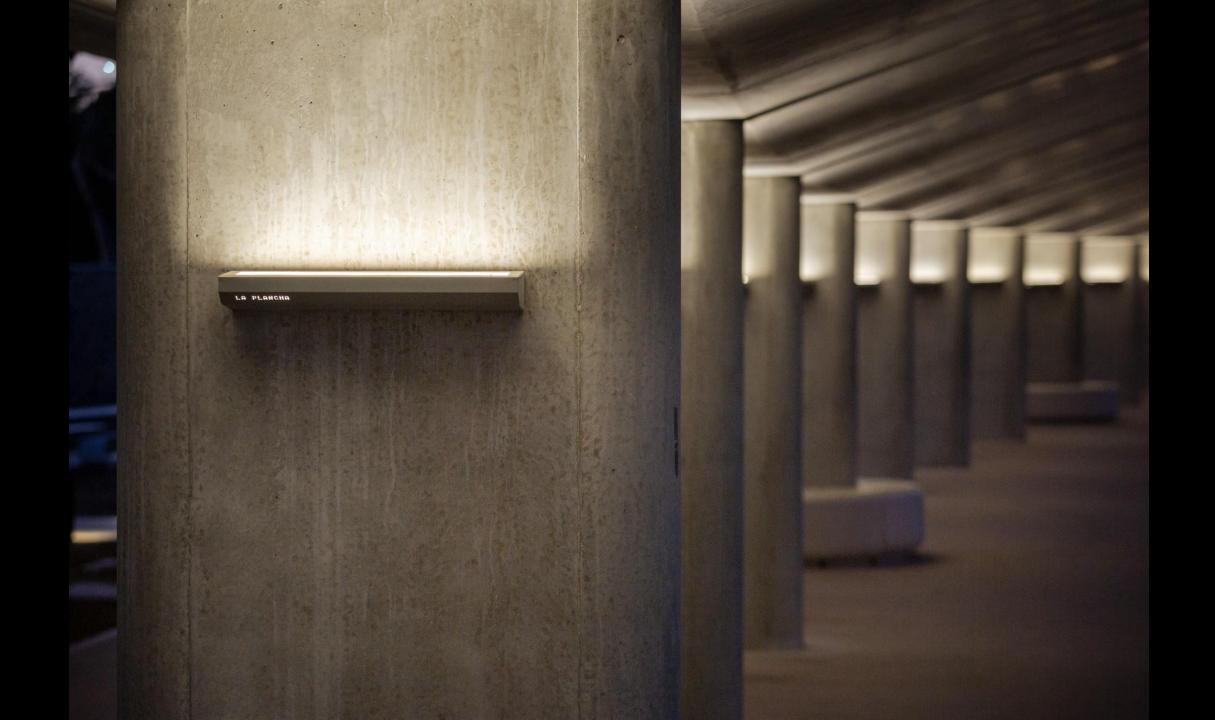

### 01.- "Majo" Sconce

Industrial design

### "Majo" Sconce

Description and 3D views of luminaire

01.- Luminaire made of steel, textured matte finish, color code RAL 9006 white, with salinity resistant finish. Equipped with LED modules and eldo-LED electronic drivers.

### "Majo" Sconce

Description and 3D views of luminaire

3D view with wall mounting

**3D view of the upper part** 

- 03.- White reflector with inclination angle, for better distribution of the grazing effect.
- 04.- Mechanical fastening, according to manufacturer's specification and approval of 333 Luxes. 05.- 13 mm hole for electrical power supply.