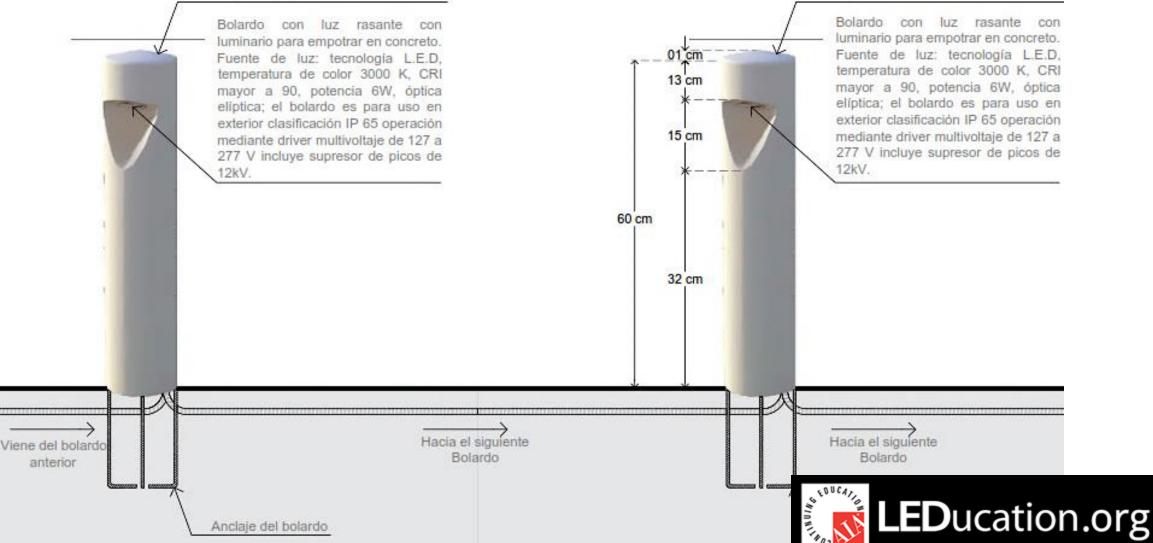

### LEDucation. Trade Show and Conference

Bolardo modelo "Sak che'eh \*/ Sonrisa / Smile" Versión fabricada en concreto con sistema de iluminación \*Del vocablo maya que significa: Sonrisa

Remate cónico con desnivel de 1.0

cms para drenaje pluvial y arista

superior redondeada.

Remate cónico con desnivel de 1.0 cms para drenaje pluvial y arista superior redondeada.

### LEDucation. Trade Show and Conference

Bolardo modelo "Sak che'eh \*/ Sonrisa / Smile"

Versión fabricada en concreto con sistema de iluminación

\*Del vocablo maya que significa: Sonrisa

01.cm

60 cm 61 cm

Hacia el siguiente

Bolardo

Anclaje del bolardo