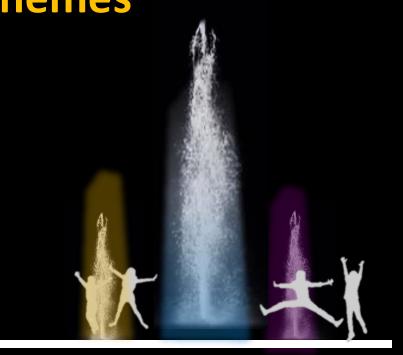

.



#### To Campeche

"La Plancha" Metropolitan Park.

**To Cancun** 

#### To the beach of Progreso





#### "La Plancha" Metropolitan Park.



Centro histórico Remate del paseo de Montejo

Paseo de Montejo

Monumento a la Patria





The location of the Metropolitan Park "La Plancha" is where the train station was located during the years 1920-1974.













## Architectural lighting design concept







**General location** 





#### Joint of axis

Linear walkway + Circular walkway 50th. street Адероян о изиятат Усова А.8 орна и 48th. street 39th. street Art School 町 14 46th. street C# . street 43th. scorecoupy 10-9-5-09 TYON OF L NO OMISE MeMeller IMNOH TMP-OLIGHET MAG-2521-42th. street

**General location** 





6.1



### **Lighting schemes**





## **Lighting schemes**









Water Bodies







## Linear walkway









#### LEDucation. Trade Show and Conference



**Josef Albers** (1888 - 1976)

Color is an important sensation, the result of several physical phenomena, occurring simultaneously.































**General location** 









Architectural section of the linear walkway



















ANCHE













Intersections

























Et i a Min Vy 6 wille

1 . . Y . . . . . .

ARE 1 8 8 8 8 8



## **Circular walkway**





### **Circular walkway = indirect lighting**



SECTION STATES

TE ET BU TE







#### L06 iluminación indirecta

**Sistema:** iluminación lineal de 65.4 cm x 10.6 cm, para sobreponer en columna para iluminación indirecta, cuerpo rectangular elaborado en aluminio con acabado en color gris co