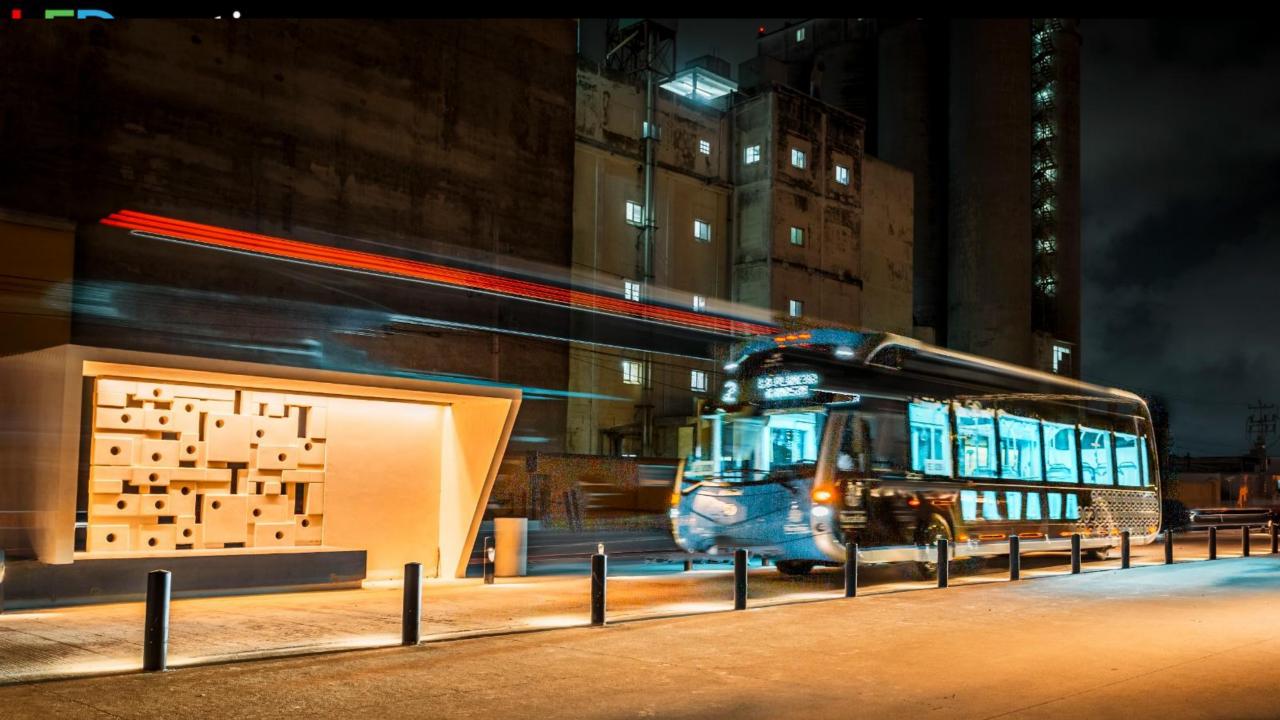

#### "La Plancha" Metropolitan Park.

Centro histórico Remate del paseo de Montejo

Paseo de Montejo

Monumento a la Patria

The location of the Metropolitan Park "La Plancha" is where the train station was located during the years 1920-1974.

### **03.- Multifunction light column**

Industrial design

#### Detalle del Sistema Columna de Luz Multifunción Modelo CMF01:10 Piezas

Detalle de fijación de luminario a poste.