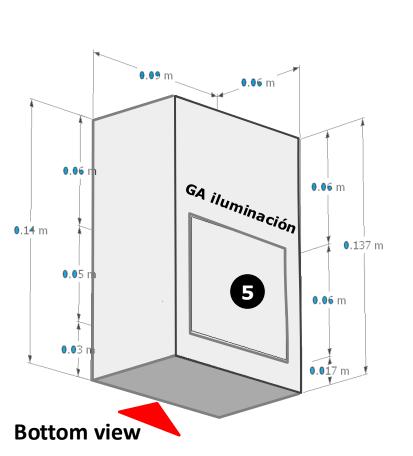

#### L06 iluminación indirecta

**Sistema:** iluminación lineal de 65.4 cm x 10.6 cm, para sobreponer en columna para iluminación indirecta, cuerpo rectangular elaborado en aluminio con acabado en color gris con difusor. Para uso exterior IP 65.

FuentedeLuz:LED,Temperatura de color 3000K,óptica asímetrica°,potencia de 50Watts.Driver:electrónicoIntegradoon/offconoperación de127 - 277 V.Incluyehousinga medidaelaborado por Escofet.Escofet.

Ter

Julia multi