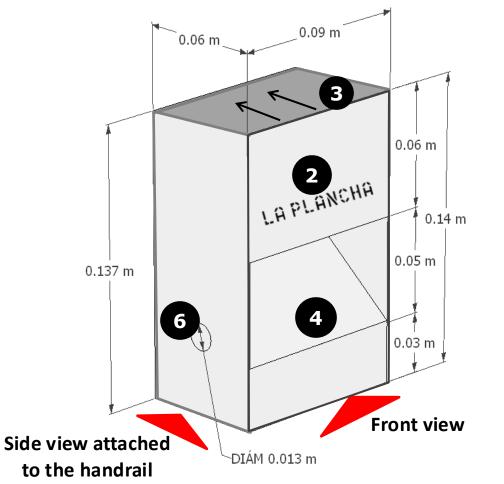

### 01.- "Majo" Sconce

Industrial design

### "Majo" Sconce

Description and 3D views of luminaire

01.- Luminaire made of steel, textured matte finish, color code RAL 9006 white, with salinity resistant finish. Equipped with LED modules and eldo-LED electronic drivers.

### "Majo" Sconce

Description and 3D views of luminaire

3D view with wall mounting

**3D view of the upper part** 

- 03.- White reflector with inclination angle, for better distribution of the grazing effect.
- 04.- Mechanical fastening, according to manufacturer's specification and approval of 333 Luxes. 05.- 13 mm hole for electrical power supply.