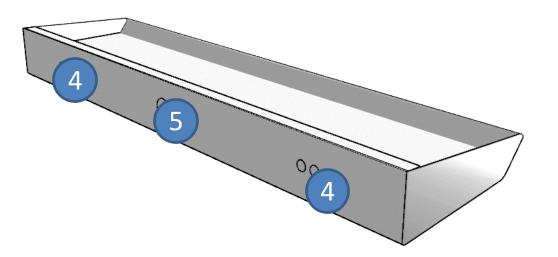

#### L06 iluminación indirecta

**Sistema:** iluminación lineal de 65.4 cm x 10.6 cm, para sobreponer en columna para iluminación indirecta, cuerpo rectangular elaborado en aluminio con acabado en color gris con difusor. Para uso exterior IP 65.

FuentedeLuz:LED,Temperatura de color 3000K,óptica asímetrica°,potencia de 50Watts.Driver:electrónicoIntegradoon/offconoperación de127 - 277 V.Incluyehousinga medidaelaborado por Escofet.Escofet.

Ter

Julia multi