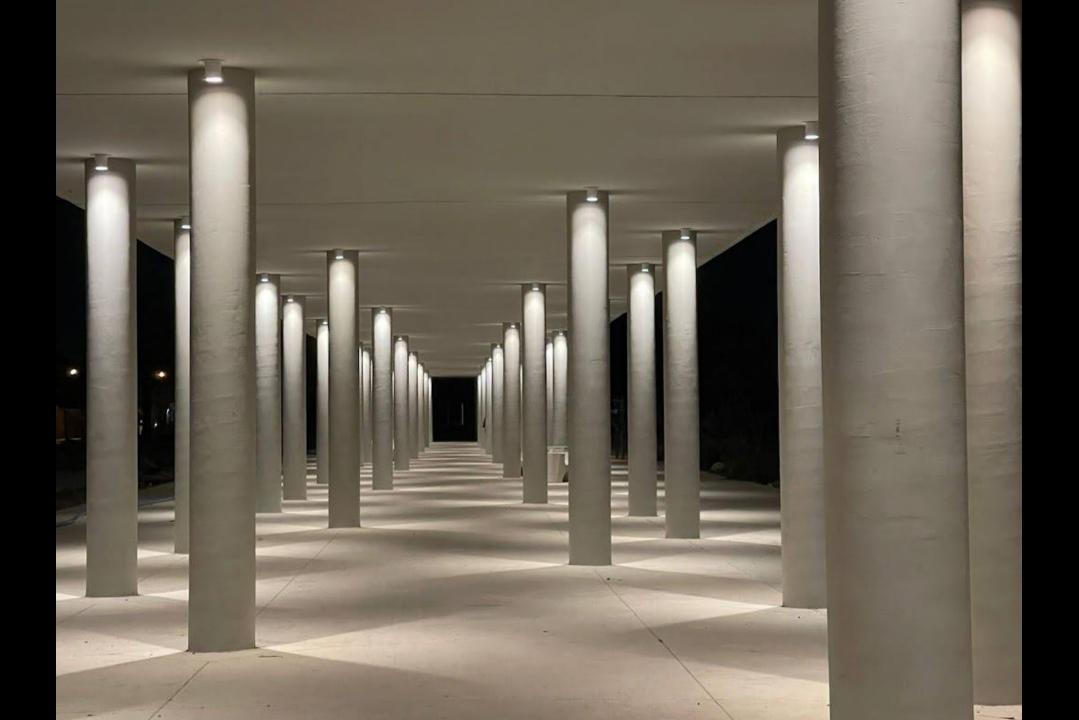

## **Circular walkway**

### **Circular walkway = indirect lighting**

SECTION STATES

TE ET BU TE

#### L06 iluminación indirecta

**Sistema:** iluminación lineal de 65.4 cm x 10.6 cm, para sobreponer en columna para iluminación indirecta, cuerpo rectangular elaborado en aluminio con acabado en color gris con difusor. Para uso exterior IP 65.

FuentedeLuz:LED,Temperatura de color 3000K,óptica asímetrica°,potencia de 50Watts.Driver:electrónicoIntegradoon/offconoperación de127 - 277 V.Incluyehousinga medidaelaborado por Escofet.Escofet.

Ter

Julia multi