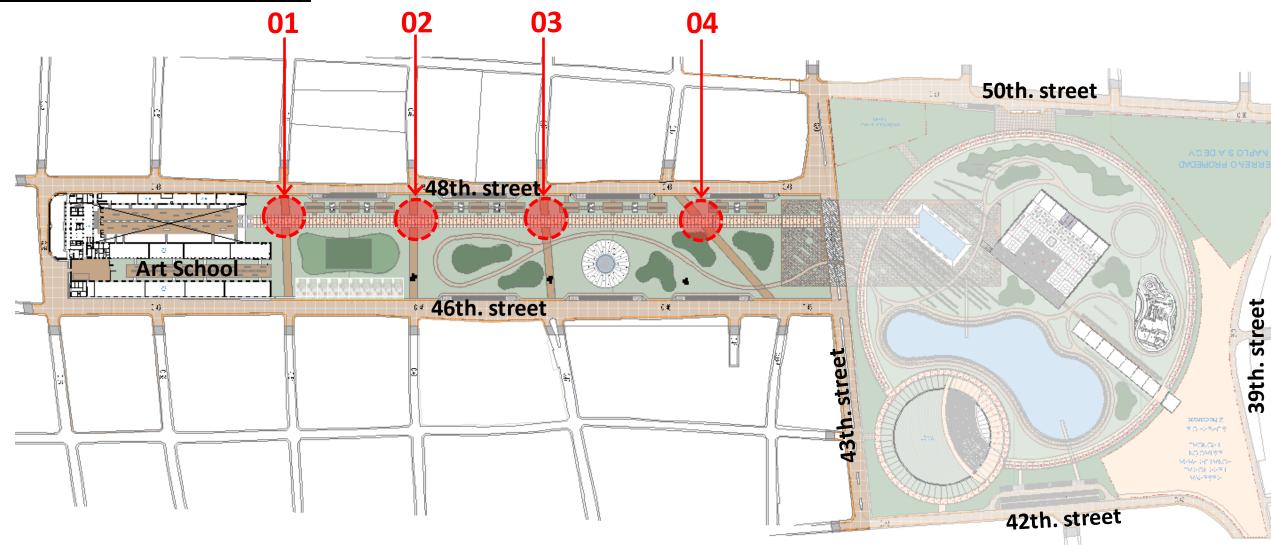

## Architectural lighting design concept

**General location** 

#### Joint of axis

Linear walkway + Circular walkway 50th. street Адероян о изиятат Усова А.8 орна и 48th. street 39th. street Art School 町 14 46th. street C# . street 43th. scorecoupy 10-9-5-09 TYON OF L NO OMISE MeMeller IMNOH TMP-OLIGHET MAG-2521-42th. street

**General location** 

6.1