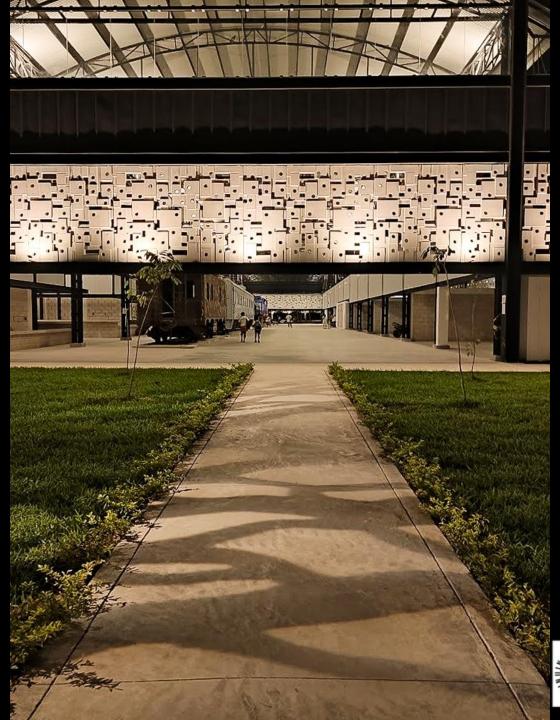

#### "La Plancha" Metropolitan Park.

Centro histórico Remate del paseo de Montejo

Paseo de Montejo

Monumento a la Patria

The location of the Metropolitan Park "La Plancha" is where the train station was located during the years 1920-1974.

## Architectural lighting design concept

**General location** 