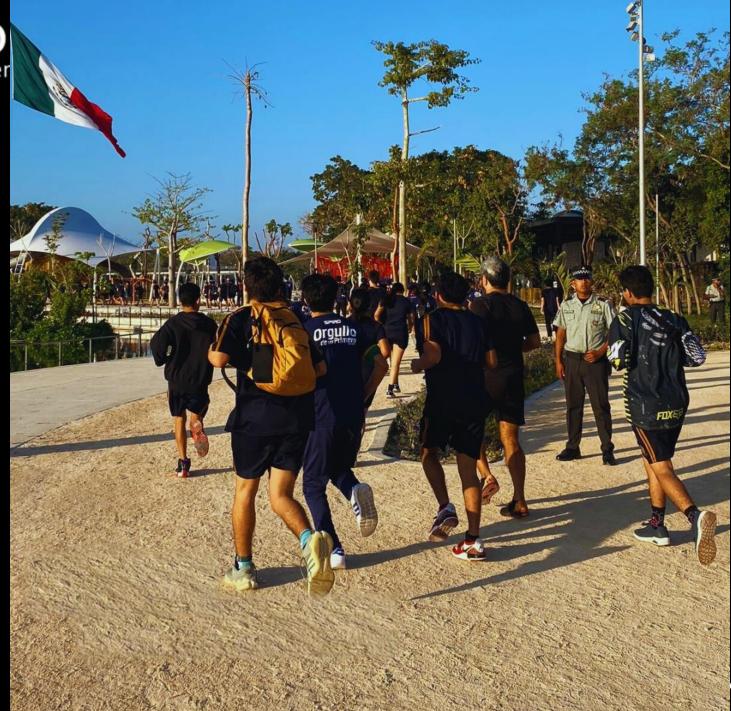

a de iluminación \*Del vocablo maya que significa: Sonrisa

Remate cónico con desnivel de 1.0

cms para drenaje pluvial y arista

superior redondeada.



Remate cónico con desnivel de 1.0 cms para drenaje pluvial y arista superior redondeada.



### LEDucation. Trade Show and Conference

Bolardo modelo "Sak che'eh \*/ Sonrisa / Smile"

Versión fabricada en concreto con sistema de iluminación

\*Del vocablo maya que significa: Sonrisa

01.cm

60 cm 61 cm





Hacia el siguiente

Bolardo

Anclaje del bolardo



### Mockup















7

T

B

3

#### **LEDucation**. Trade Show and Conference

#### **Thousands of trees**



### Spaces for social interaction



11

AND







### **Children's play areas**







4,2278

















#### **LEDucation** Trade Show and Conference











\_EDucation.org

The All





Æ





### WE **OVE** Y Diseño integral en el espacio publico





#### This concludes The American Institute of Architects Continuing Education Systems Course





### Thank you for attending!

Please scan the QR code to rate it and leave feedback.



Sutton North Room

LEDucation Presentation Committee

Wendy Kaplan, Kelvix | Craig Fox, ETC | Shaun Fillion, NYSID / RAB | Stacey Bello, KGM Lighting