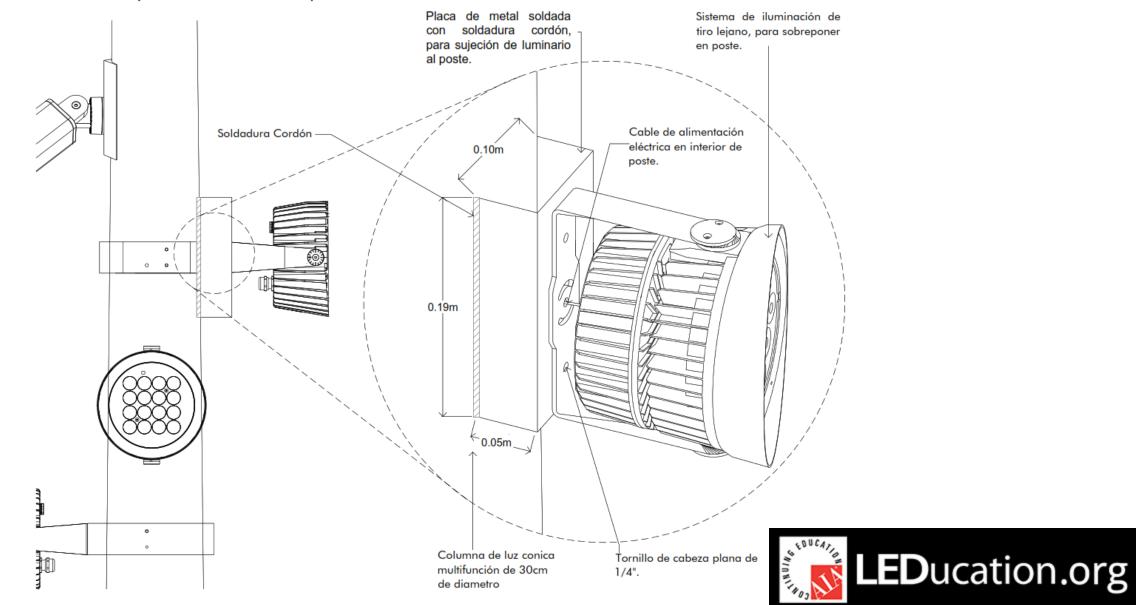

#### Detalle del Sistema Columna de Luz Multifunción Modelo CMF01:10 Piezas

Detalle de fijación de luminario a poste.