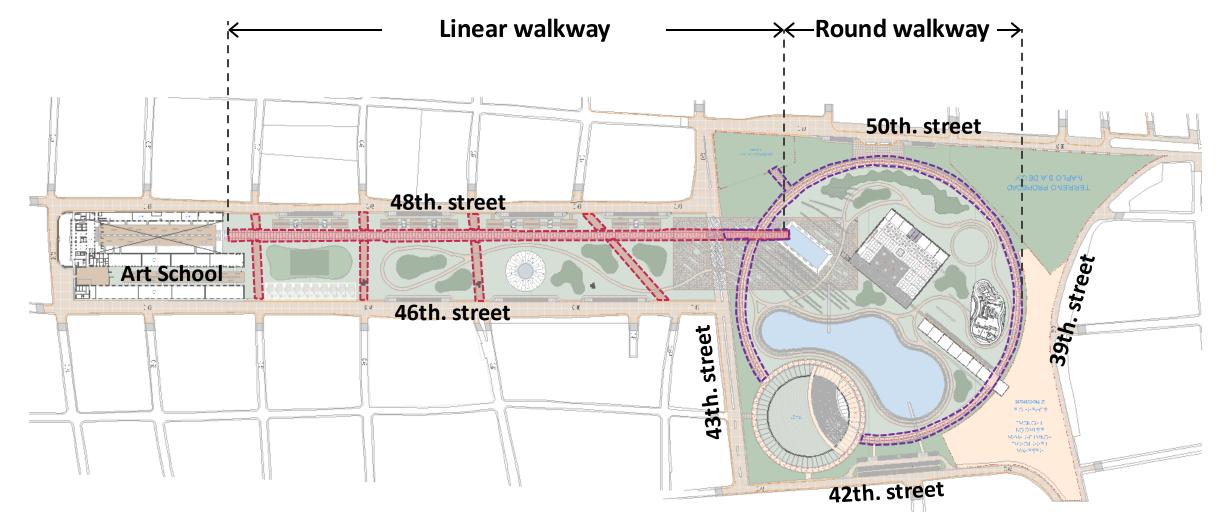

#### Joint of axis

Linear walkway + Circular walkway 50th. street Адероян о изиятат Усова А.8 орна и 48th. street 39th. street Art School 町 14 46th. street C# . street 43th. scorecoupy 10-9-5-09 TYON OF L NO OMISE MeMeller IMNOH TMP-OLIGHET MAG-2521-42th. street

## Linear walkway

## **Circular walkway**