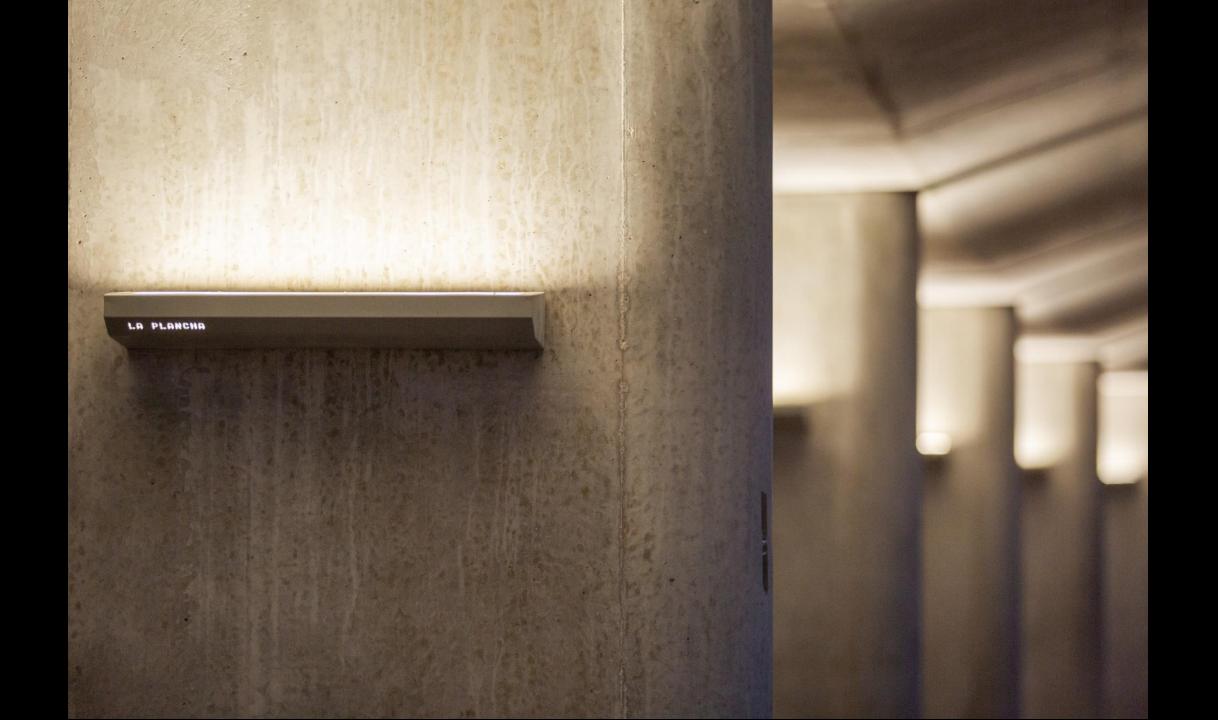

### 01.- "Majo" Sconce

Industrial design

### "Majo" Sconce

Description and 3D views of luminaire

01.- Luminaire made of steel, textured matte finish, color code RAL 9006 white, with salinity resistant finish. Equipped with LED modules and eldo-LED electronic drivers.

### "Majo" Sconce

Description and 3D views of luminaire

3D view with wall mounting

**3D view of the upper part** 

- 03.- White reflector with inclination angle, for better distribution of the grazing effect.
- 04.- Mechanical fastening, according to manufacturer's specification and approval of 333 Luxes. 05.- 13 mm hole for electrical power supply.