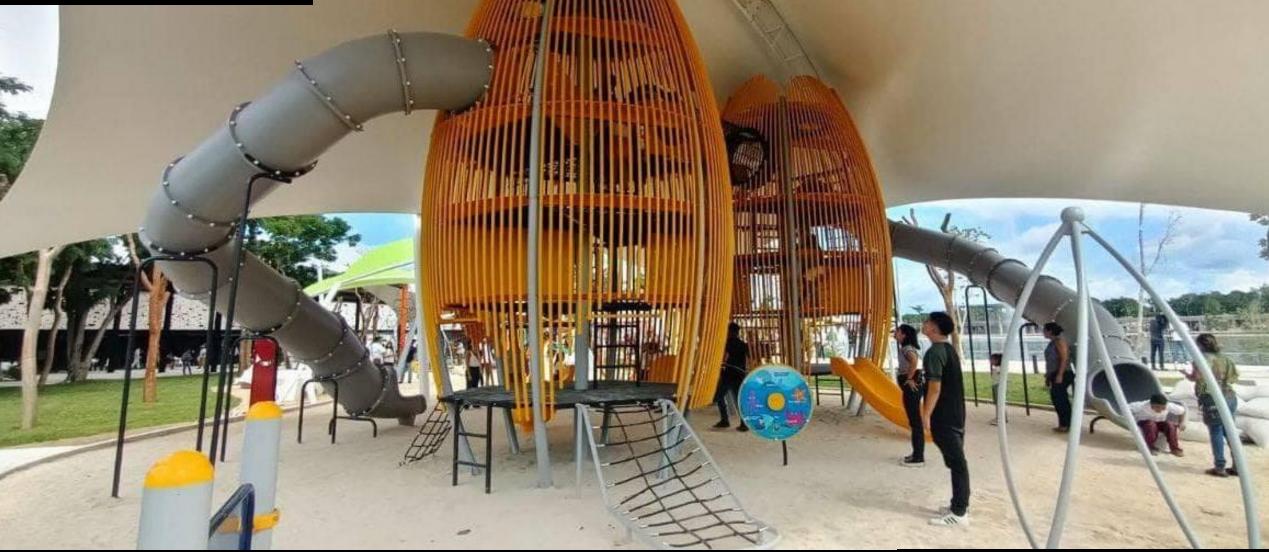

n. Trade Show and Conference

Bolardo modelo "Sak che'eh \*/ Sonrisa / Smile" Versión fabricada en concreto con sistema de iluminación \*Del vocablo maya que significa: Sonrisa

Remate cónico con desnivel de 1.0

cms para drenaje pluvial y arista

superior redondeada.



Remate cónico con desnivel de 1.0 cms para drenaje pluvial y arista superior redondeada.



### LEDucation. Trade Show and Conference

Bolardo modelo "Sak che'eh \*/ Sonrisa / Smile"

Versión fabricada en concreto con sistema de iluminación

\*Del vocablo maya que significa: Sonrisa

01.cm

60 cm 61 cm





Hacia el siguiente

Bolardo

Anclaje del bolardo



### Mockup















7

T

B

3

#### **LEDucation**. Trade Show and Conference

#### **Thousands of trees**



### Spaces for social interaction



11

AND







### **Children's play areas**







4,2278

















#### **LEDucation** Trade Show and Conference











\_EDucation.org

The All





Æ





### WE **OVE** Y Diseño integral en el espacio publico





#### This concludes The American Institute of Architects Continuing Education Systems Course





### Thank you for attending!

Please scan the QR code to rate it and leave feedback.



Sutton North Room

LEDucation Presentation Committee

Wendy Kaplan, Kelvix | Craig Fox, ETC | Shaun Fillion, NYSID / RAB | Stacey Bello, KGM Lighting