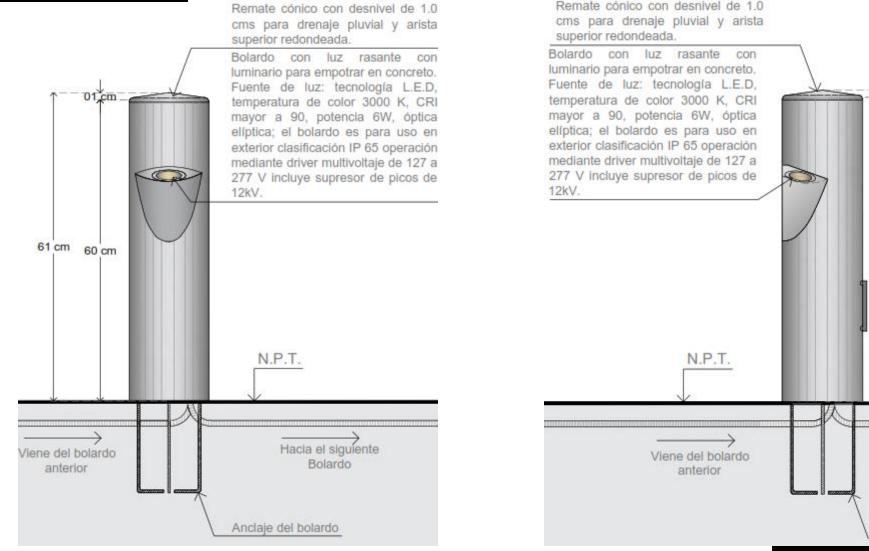

### LEDucation. Trade Show and Conference

Bolardo modelo "Sak che'eh \*/ Sonrisa / Smile" Versión fabricada en concreto con sistema de iluminación \*Del vocablo maya que significa: Sonrisa

Remate cónico con desnivel de 1.0

cms para drenaje pluvial y arista

superior redondeada.

Remate cónico con desnivel de 1.0 cms para drenaje pluvial y arista superior redondeada.

### LEDucation. Trade Show and Conference

Bolardo modelo "Sak che'eh \*/ Sonrisa / Smile"

Versión fabricada en concreto con sistema de iluminación

\*Del vocablo maya que significa: Sonrisa

01.cm

60 cm 61 cm

Hacia el siguiente

Bolardo

Anclaje del bolardo