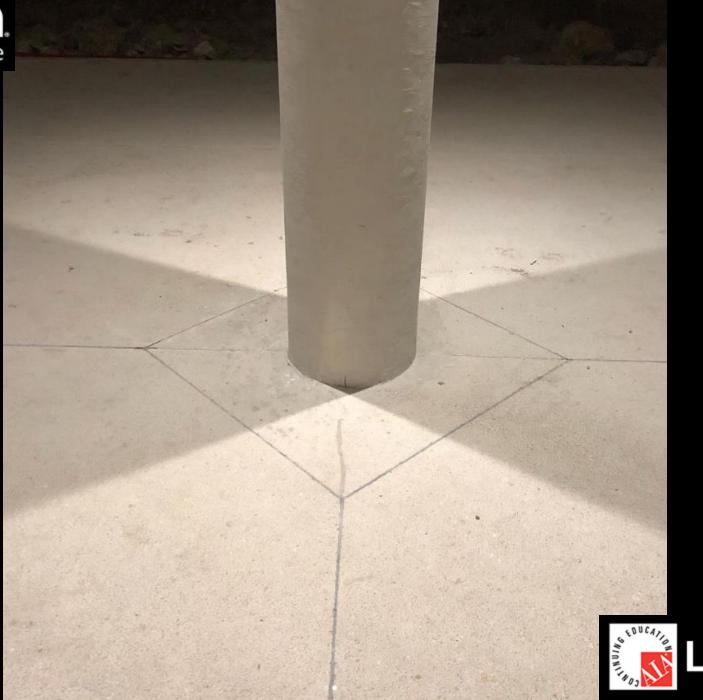

## **Circular walkway**

### **Circular walkway = indirect lighting**

SECTION STATES

TE ET BU TE