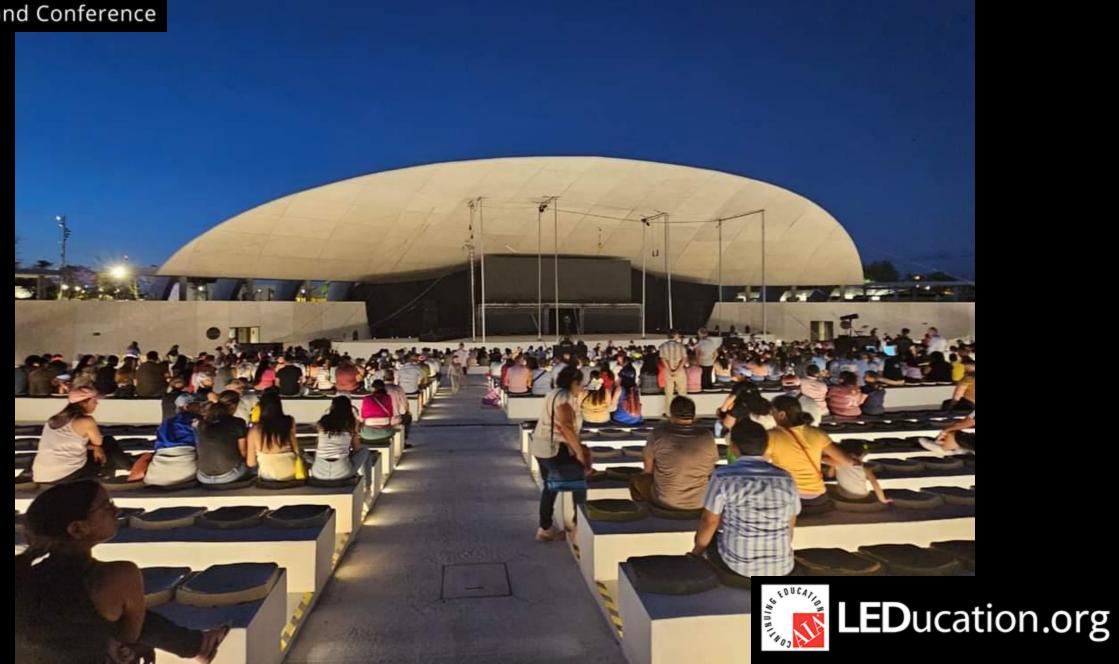

#### "La Plancha" Metropolitan Park.

Centro histórico Remate del paseo de Montejo

Paseo de Montejo

Monumento a la Patria

The location of the Metropolitan Park "La Plancha" is where the train station was located during the years 1920-1974.