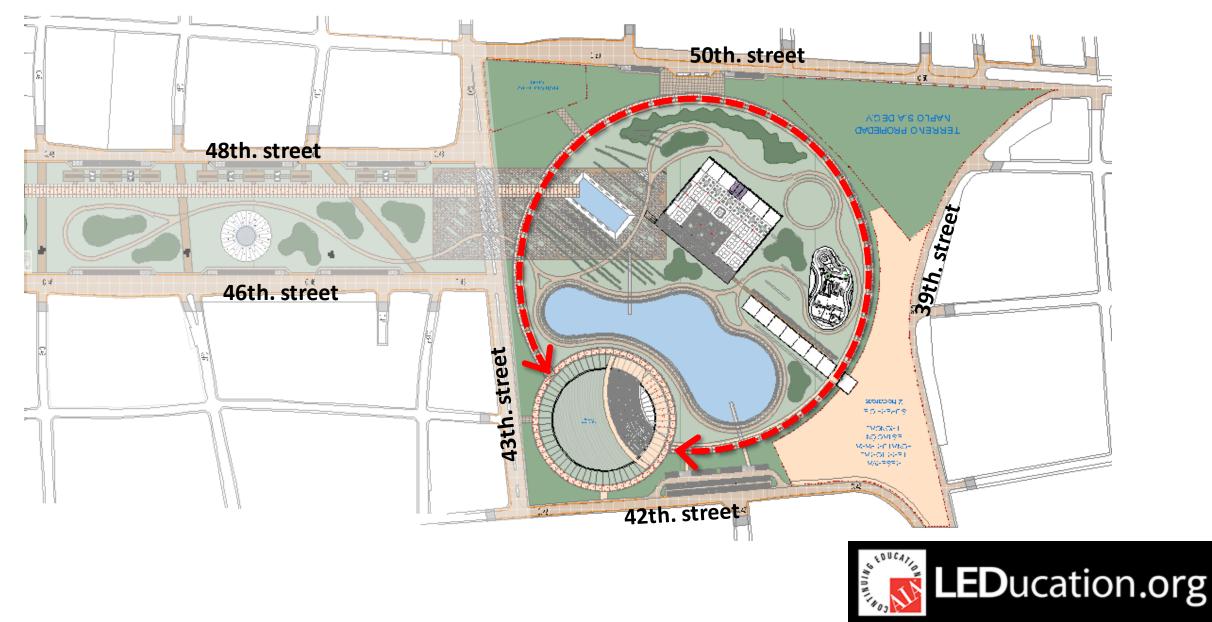

#### "La Plancha" Metropolitan Park.

Centro histórico Remate del paseo de Montejo

Paseo de Montejo

Monumento a la Patria

The location of the Metropolitan Park "La Plancha" is where the train station was located during the years 1920-1974.

#### Joint of axis

Linear walkway + Circular walkway 50th. street Адероян о изиятат Усова А.8 орна и 48th. street 39th. street Art School 町 14 46th. street C# . street 43th. scorecoupy 10-9-5-09 TYON OF L NO OMISE MeMeller IMNOH TMP-OLIGHET MAG-2521-42th. street