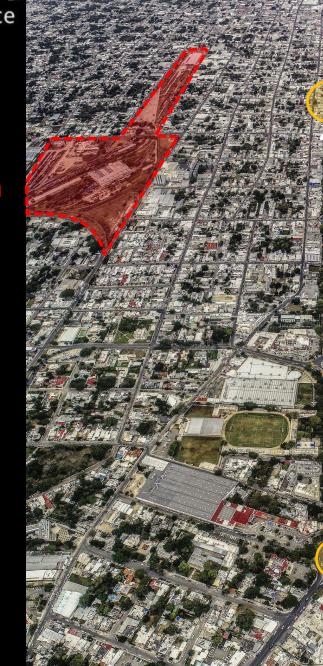

#### "La Plancha" Metropolitan Park.

Centro histórico Remate del paseo de Montejo

Paseo de Montejo

Monumento a la Patria

The location of the Metropolitan Park "La Plancha" is where the train station was located during the years 1920-1974.