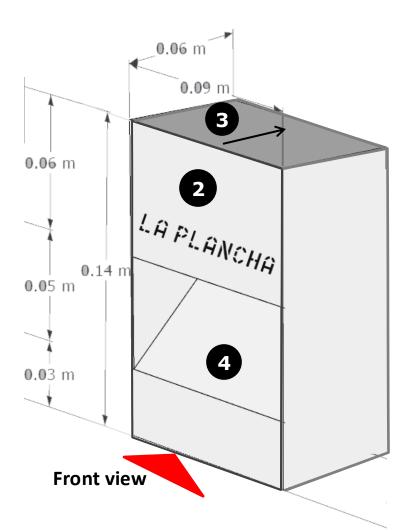

### 01.- "Majo" Sconce

Industrial design

### "Majo" Sconce

Description and 3D views of luminaire

01.- Luminaire made of steel, textured matte finish, color code RAL 9006 white, with salinity resistant finish. Equipped with LED modules and eldo-LED electronic drivers.

### "Majo" Sconce

Description and 3D views of luminaire

3D view with wall mounting

**3D view of the upper part** 

- 03.- White reflector with inclination angle, for better distribution of the grazing effect.
- 04.- Mechanical fastening, according to manufacturer's specification and approval of 333 Luxes. 05.- 13 mm hole for electrical power supply.