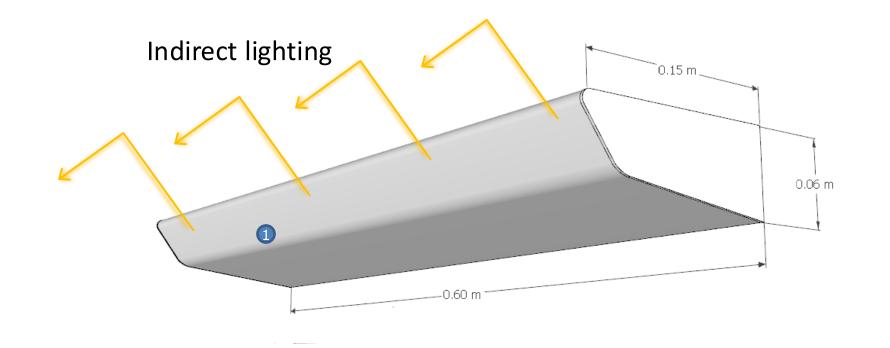

### **Circular walkway = indirect lighting**

SECTION STATES

TE ET BU TE

#### L06 iluminación indirecta

**Sistema:** iluminación lineal de 65.4 cm x 10.6 cm, para sobreponer en columna para iluminación indirecta, cuerpo rectangular elaborado en aluminio con acabado en color gris con difusor. Para uso exterior IP 65.

FuentedeLuz:LED,Temperatura de color 3000K,óptica asímetrica°,potencia de 50Watts.Driver:electrónicoIntegradoon/offconoperación de127 - 277 V.Incluyehousinga medidaelaborado por Escofet.Escofet.

Ter

Julia multi