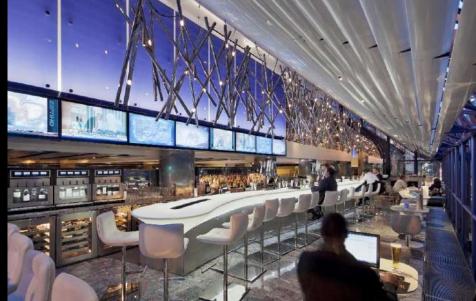

#### NEW YORK CENTRAL BAR, GRAND HYATT NY

RETAIL LIGHTING BASICS: TROFFERS, HIGHBAYS, & TRACKHEADS

SPECIALTY LIGHTING TO ADVERTISE TEAM BRANDS & TRADEMARKS OF THE GAME