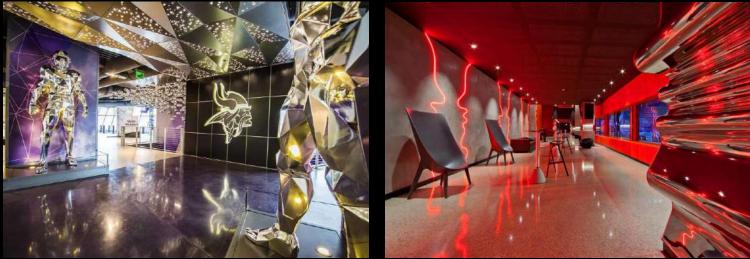

#### NEW YORK CENTRAL BAR, GRAND HYATT NY

RETAIL LIGHTING BASICS: TROFFERS, HIGHBAYS, & TRACKHEADS

SPECIALTY LIGHTING TO ADVERTISE TEAM BRANDS & TRADEMARKS OF THE GAME

#### USE OF LAYERED ARCHITECTURAL LIGHTING TO CREATE A UNIQUE EXPERIENCE

USE OF CUSTOM LIGHTING & COLOR-CHANGING LEDS TO ELEVATE A PREMIUM

USE OF INTEGRATED DETAILS & DECORATIVE LIGHTING TO ENHANCE A PRESTIGIOUS EXPERIENCE