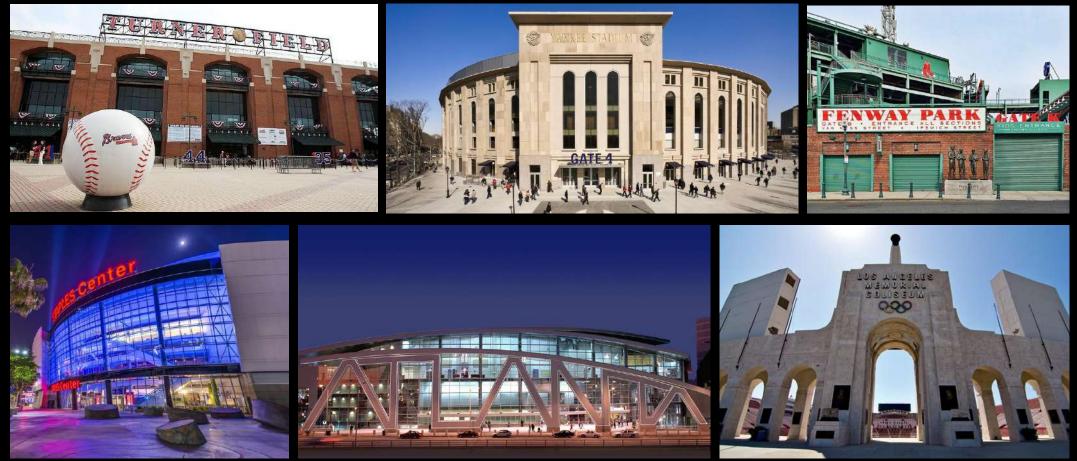

#### SINGLE-USE STRUCTURES IN THE MIDST OF ASPHALT JUNGLES...

#### ...TURN TO RUINS OVER TIME

TODAY'S STADIUMS AND VENUES ARE WOVEN INTO OUR URBAN FABRIC

THE EXCEPTION BEING LAMBEAU FIELD

ARCHITECTURAL DESIGN INSPIRED BY NATURAL ENVIRONMENT AND ECOSYSTEMS

STEWARDS OF COMMUNAL LEADERSHIP THROUGH USE OF SUSTAINABLE MATERIALS AND ADVANCED TECHNOLOGY