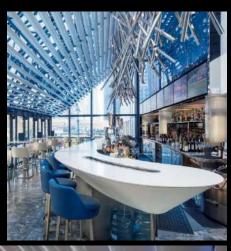

#### NEW YORK CENTRAL BAR, GRAND HYATT NY

RETAIL LIGHTING BASICS: TROFFERS, HIGHBAYS, & TRACKHEADS

SPECIALTY LIGHTING TO ADVERTISE TEAM BRANDS & TRADEMARKS OF THE GAME