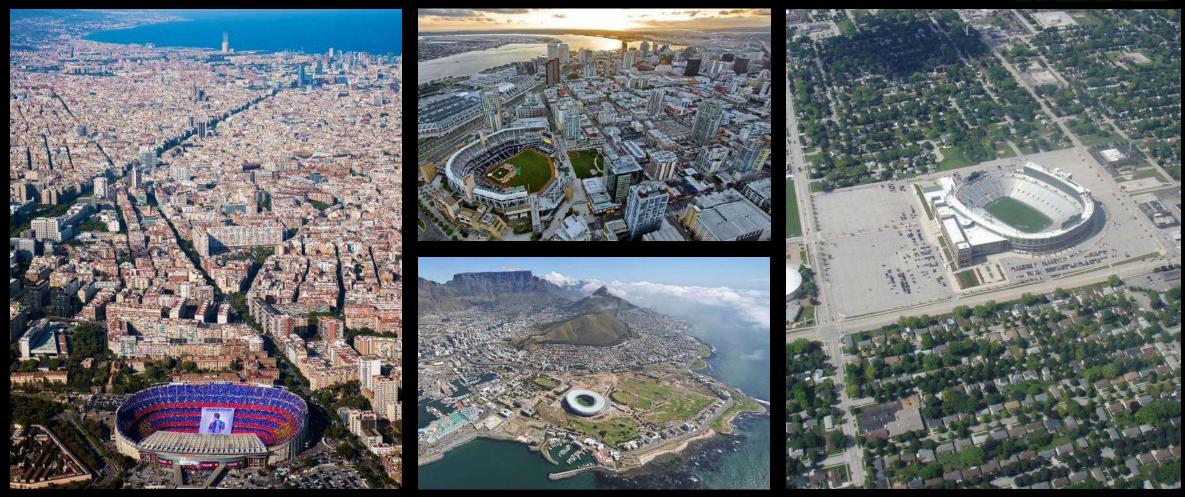

#### SINGLE-USE STRUCTURES IN THE MIDST OF ASPHALT JUNGLES...

#### ...TURN TO RUINS OVER TIME

TODAY'S STADIUMS AND VENUES ARE WOVEN INTO OUR URBAN FABRIC

THE EXCEPTION BEING LAMBEAU FIELD

ARCHITECTURAL DESIGN INSPIRED BY NATURAL ENVIRONMENT AND ECOSYSTEMS

STEWARDS OF COMMUNAL LEADERSHIP THROUGH USE OF SUSTAINABLE MATERIALS AND ADVANCED TECHNOLOGY