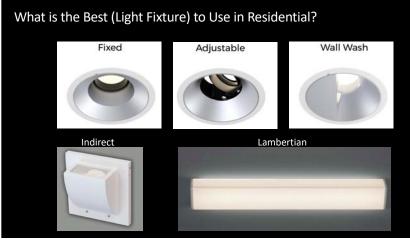

## 2) What Factors Affect a Residential Lighting Plan?

- a. Space programming
- b. Architectural and interior design elements

27