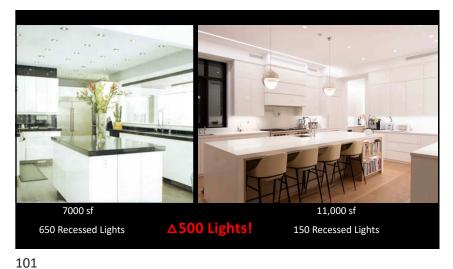

# The couple added 650 recessed energyefficient dimmable LED lights throughout the home.

7,000 sf  $\div$  650 lights  $\approx$  10 sf per luminaire

1 luminaire every 3' to 4'

Lighting Design can help you: