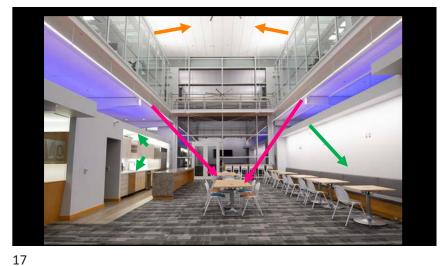

king Lighting Myths
- 2. Factors Affecting the Lighting Design
- 3. The Process
- 4. Lighting design for Kitchens, Bathrooms, and other areas of a residence
- 5. A brief discussion of lighting controls
- 6. Challenges with Residential Lighting Design





# The couple added 650 recessed energyefficient dimmable LED lights throughout the home.

7,000 sf  $\div$  650 lights  $\approx$  10 sf per luminaire

1 luminaire every 3' to 4'





Lighting Design can help you:



9

David Warfel Founding Designer at *Light Can Help You* IES Webcast "A Second Language of Light "



Lighting Design can help you:

• perform better



10

12

# Lighting Design can help you:

- perform better
- feel better



# Lighting Design can help you:

- perform better
- feel better
- adapt to change easier



































# 2) What Factors Affect a Residential Lighting Plan?a. Space programming

Who What When Where Why How





26

## 2) What Factors Affect a Residential Lighting Plan?

- a. Space programming
- b. Architectural and interior design elements



27







## 3) The Process

- ✓ Collaborative
- $\checkmark$  Keepers of the lighted environment





## 3) The Process

- ✓ Collaborative
- $\checkmark$  We are keepers of the lighted environment
- ✓ ID/Arch/Client determine vocabulary
  - form | finish | decorative fixtures



32



31

• Priorities / Scope of Work / Schedule



### 3) The Process

- Priorities / Scope of Work / Schedule
- Visual Programming space by space who what when where why how



#### 3) The Process

- Priorities / Scope of Work / Schedule
- Visual P