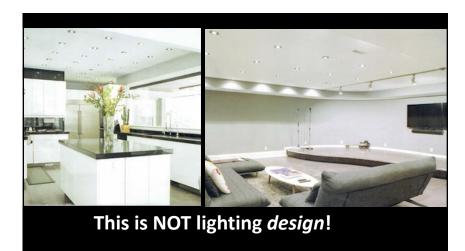

# The couple added 650 recessed energyefficient dimmable LED lights throughout the home.

7,000 sf  $\div$  650 lights  $\approx$  10 sf per luminaire

1 luminaire every 3' to 4'

Lighting Design can help you: