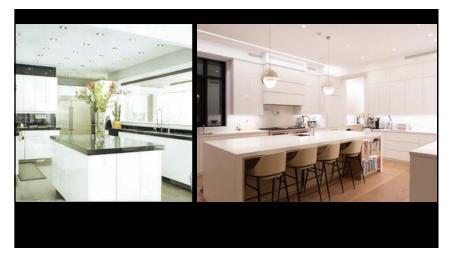

# The couple added 650 recessed energyefficient dimmable LED lights throughout the home.

7,000 sf  $\div$  650 lights  $\approx$  10 sf per luminaire

1 luminaire every 3' to 4'

Lighting Design can help you: